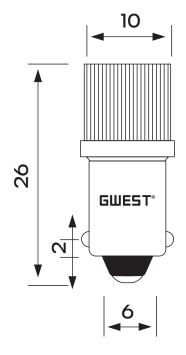

### **SECTIONS AND DIMENSIONS**

| PRODUCT CODE    | WORKING LIFE        | DESCRIPTION           | COLOUR |
|-----------------|---------------------|-----------------------|--------|
| BA9SC - 24V - Y | 30.000-50.000 Hours | Led Bulb 24V<br>AC-DC | Green  |